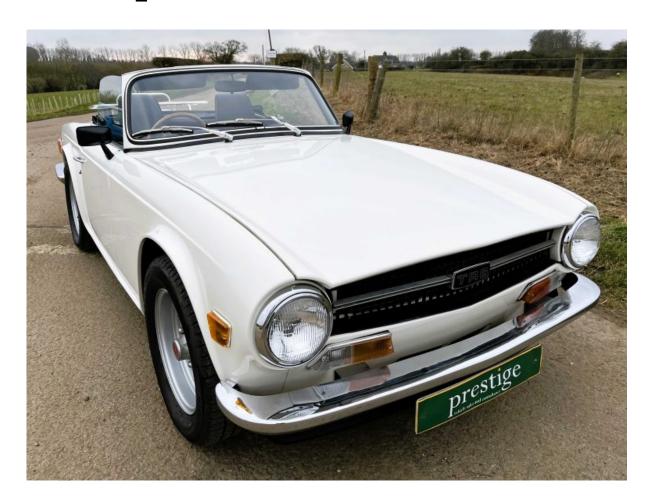

## A Triumph of a Triumph

An early Triumph TR6 (being 1968) that is in superb condition throughout.

This is a 125PS twin carb model and was originally built for the American market, the car was subsequently returned to the UK in the 90's and is a right hand drive vehicle. Having been part of a collection in long term storage for well over 14 years this car has seen little time on the road. We have now fully re-commissioned the car mechanically and electrically, the bodywork and underside required no attention as it is in tip-top condition

The interior is very clean and there is no dash cracking, rips or tears and the

wood is also good. The hood is also in fine condition

The car has a Heritage certificate

We recommend viewing