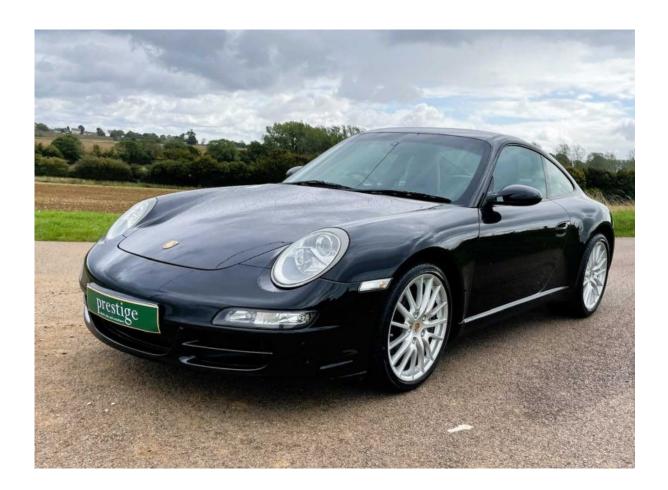

# Porsche 997 Carrera

## More of a 911- a modern classic

Porsche know their history and so do their customers and the design of the 997's cabin pays homage to Porsches of the past. The quality of materials, however, is like no 911 built to date

Under that sleek bodywork there's a bigger, punchier engine than the 996, It's still a flat six developing a thrilling 321bhp and a top speed of 182 mph from its 3.6 litre powerplant