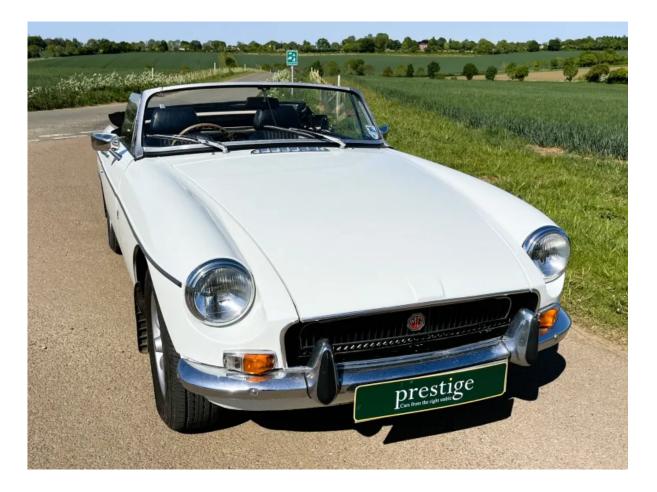

## MGB Roadster subject to a significant previous renovation

This beautiful chrome bumper MGB as built in Abingdon in May 1971 and has overdrive

Finished in the original Glacier White, with black Ambla trim, mohair soft top, Mota-Lita steering wheel, Mini-Lite alloy wheels supplied with Full Tonneau and hood cover.