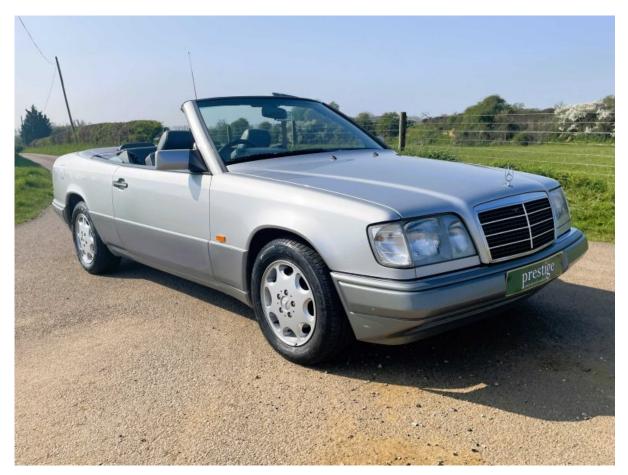

## Mercedes E220 Cabriolet

A nice and clean example of this practical and stylish four-seater convertible that is gaining in value given its appeal and rarity. With an impressive Service history showing nearly metronomic regular servicing. Hood is very good condition as is the interior with unmarked full grey leather, Bodywork is equally good for the age.